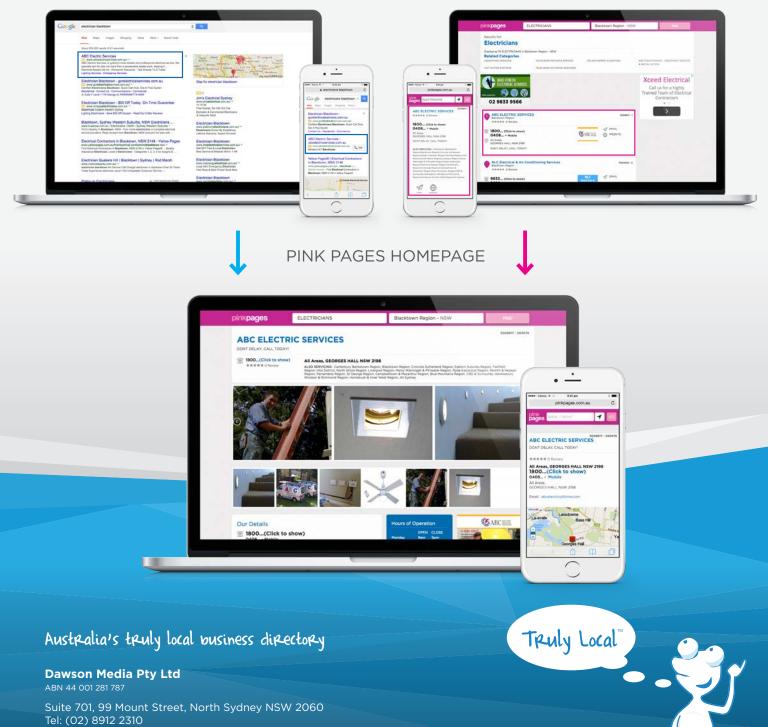

## USING PINK PAGES & GOOGLE IN YOUR DIGITAL MARKETING

- Boost your Pink Pages package with Google Adwords from \$250 per month.
- We will select 10 keywords which will deliver you sales enquiries.
- All your visitors via Google and Pink Pages will land on your Pink Pages web page.

### ENGAGE PACKAGES

- 1. Qualified leads via calls and emails.
- 2. Monthly payments.
- 3. Your advertising is optimised for mobile, PC and tablets.
- 4. Up to 20 images, content, logos, mapping, etc on your webpage.
- 5. Pink Pages has been a trusted directory for over 30 years.
- 6. Select the regions you would like to target for your advertising.
- 7. Guarantee your position on the page within your Pink Pages category and region.
- 8. Your business will be star ranked via our new review feature.
- 9. Pink Pages Online features Engage advertising packages which include Google AdWords.
- 10. You will receive comprehensive live reporting showing all calls, emails and visits to your webpage via text and email to your phone and PC.
- 11. Select the areas you wish to target via Pink Pages Online and Google.
- 12. Visitors using mobile phones via Google or Pink Pages can click to call.
- 13. You will receive sales enquiries via Google AdWords and Pink Pages.
- 14. You will have your own customer service representative.
- 15. The number of Google visitors will depend on your monthly budget.