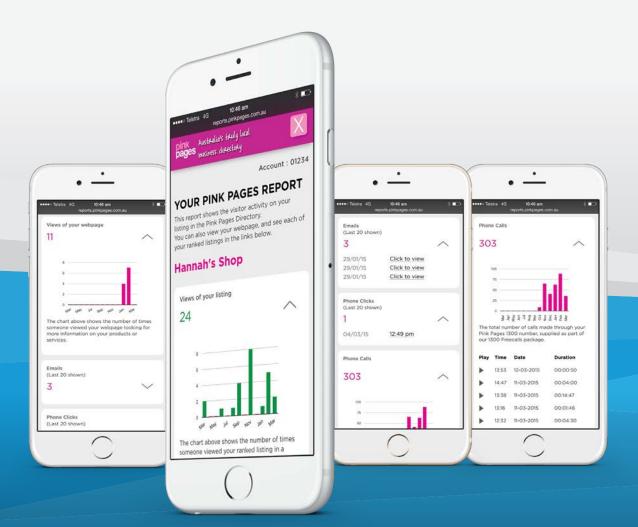

## TRACK YOUR MONTHLY STATISTICS ON CALLS AND VISITS TO SEE THE EFFECTIVENESS OF YOUR ADVERTISING.

- See actual views of your message
- Count of your email enquiries
- See number of telephone number requests
- All 1300 packages include full recording, date and length of call
- All caller phone numbers available
- Reporting available 24/7 online plus monthly reports