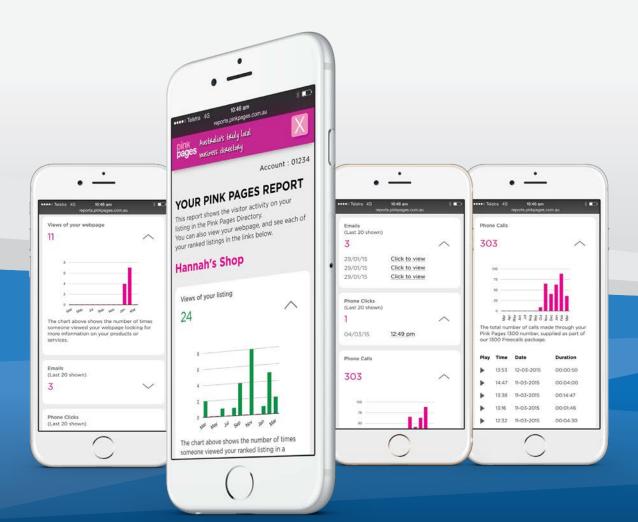

# TRACK YOUR MONTHLY STATISTICS ON CALLS AND VISITS TO SEE THE EFFECTIVENESS OF YOUR ADVERTISING.

- See actual views of your message
- Count of your email enquiries
- See number of telephone number requests
- All 1300 packages include full recording, date and length of call
- All caller phone numbers available
- Reporting available 24/7 online plus monthly reports